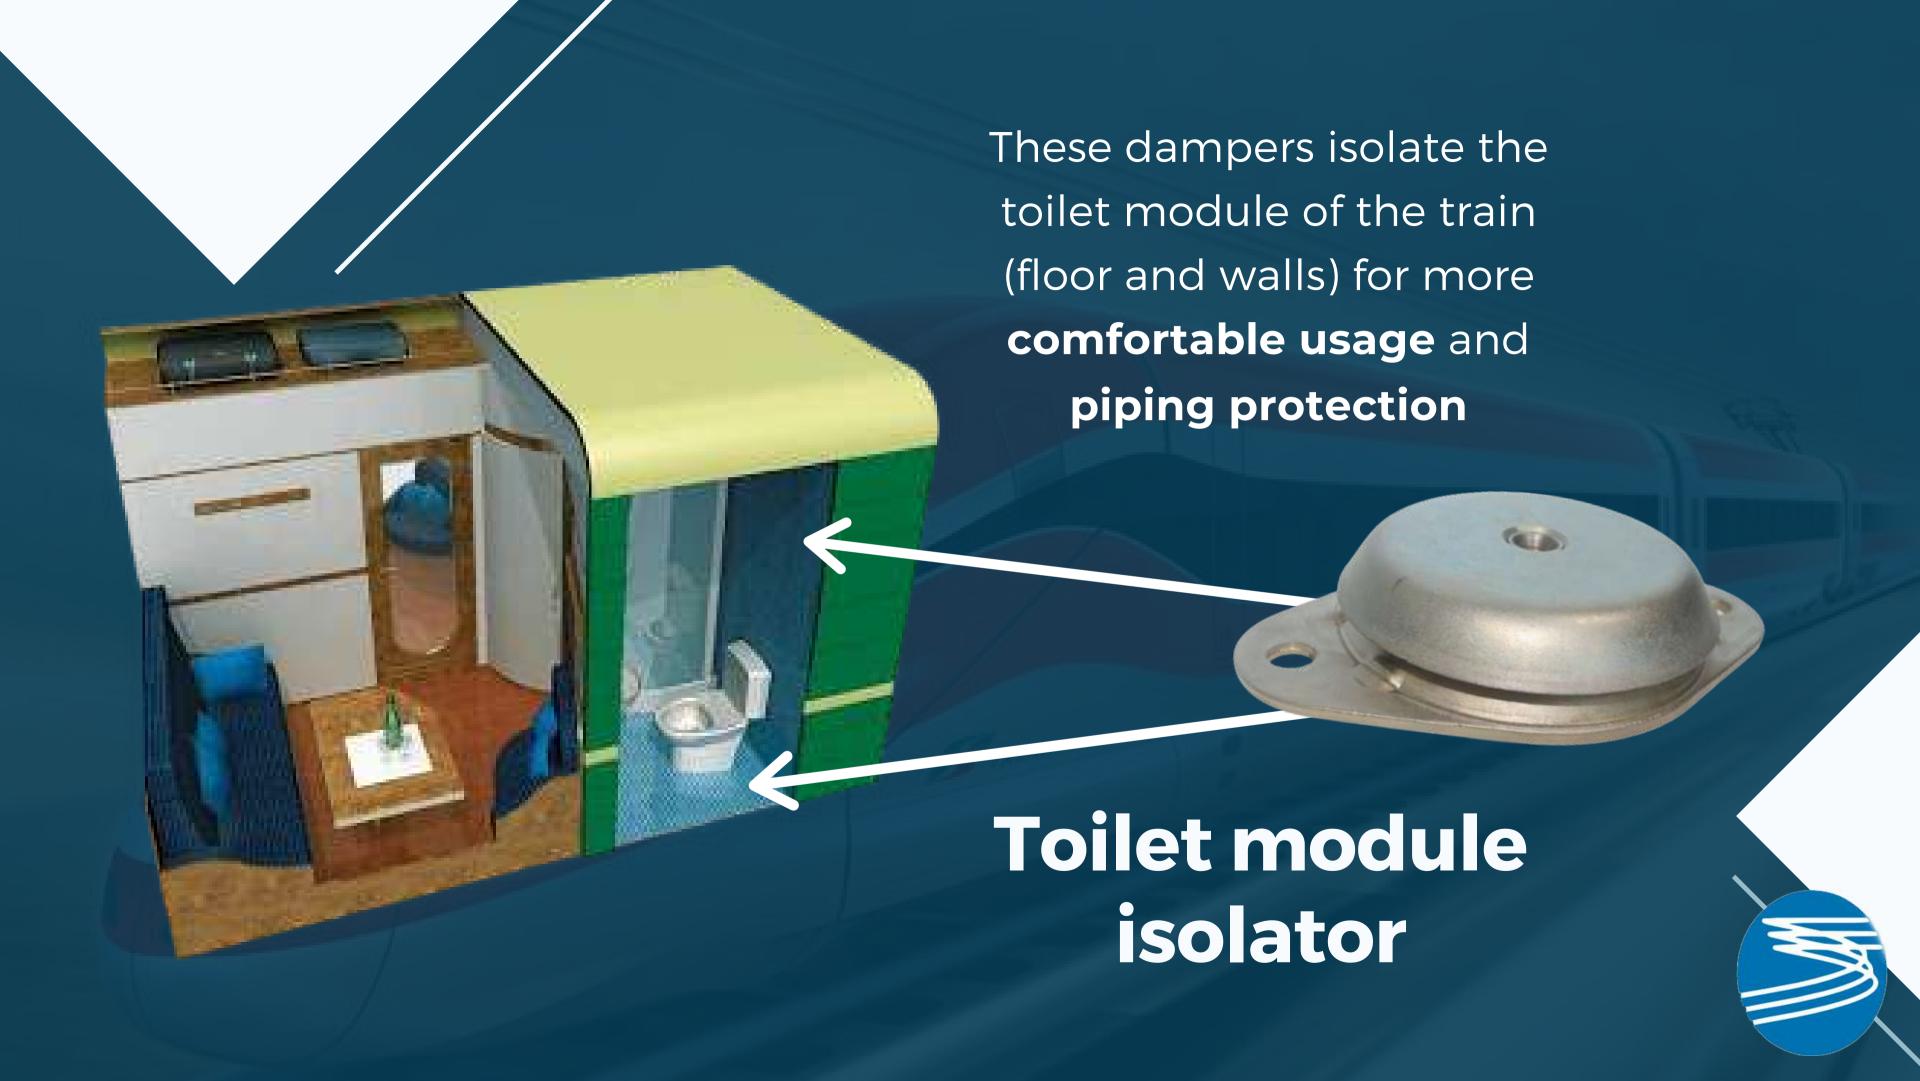

### Silentflex® vibration mounts

Hitachi's Frecciarossa (Italy)

- High-speed train (300 km/h)
- Comfortable trip thanks to the isolation of annoying vibrations due to high speed
- Silentflex® 100%-metallic dampers offer:
  - Ad Hoc production of new damping and isolation solutions
  - Long life span (larger than rubber) under fatigue and overloads
  - Work in harsh environments, temperature, high speed, and fluids
  - Maintenance-free







- Elastic bushing joint
- Provides a little elasticity to protect the bearings of the bogie
- Works under axial and radial loadings
- All stainless steel
- Patented





## Table/Seat damper

- Isolation of the tables and seats of the train from vibrations generated by the air resistance at high speed
- Increase of the comfort of the passengers











Used for air conditioner system isolation on the roof/ceiling of the train

### Air conditioner isolator





#### Contact Us



**ADDRESS** 

El Astillero, Cantabria, Spain



E-MAIL

silentflex@silentflex.com



WHATSAPP

+34 (646) 39 48 25



LINKEDIN

Tejasa TC - Silentflex®