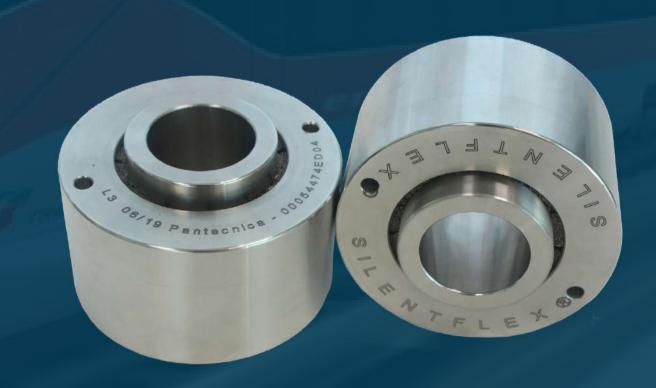

#### Silentflex® vibration mounts

Hitachi's Frecciarossa (Italy)

- High-speed train (300 km/h)
- Comfortable trip thanks to the isolation of annoying vibrations due to high speed
- Silentflex® 100%-metallic dampers offer:
  - Ad Hoc production of new damping and isolation solutions
  - Long life span (larger than rubber) under fatigue and overloads
  - Work in harsh environments, temperature, high speed, and fluids
  - Maintenance-free