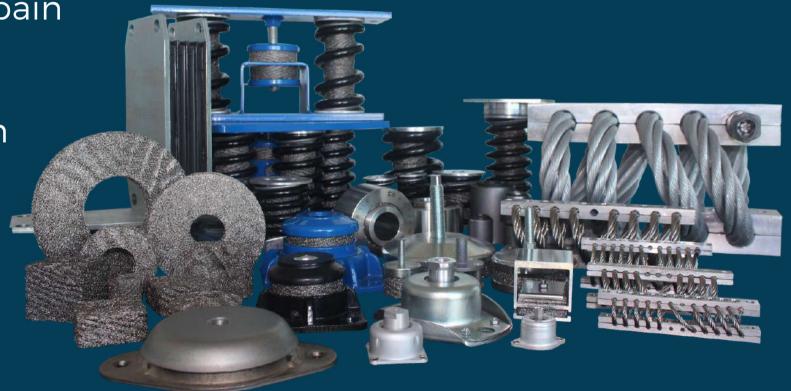

#### Silentflex® vibration mounts

Hitachi's Frecciarossa (Italy)

- High-speed train (300 km/h)
- Comfortable trip thanks to the isolation of annoying vibrations due to high speed
- Silentflex® 100%-metallic dampers offer:
  - Ad Hoc production of new damping and isolation solutions
  - Long life span (larger than rubber) under fatigue and overloads
  - Work in harsh environments, temperature, high speed, and fluids
  - Maintenance-free