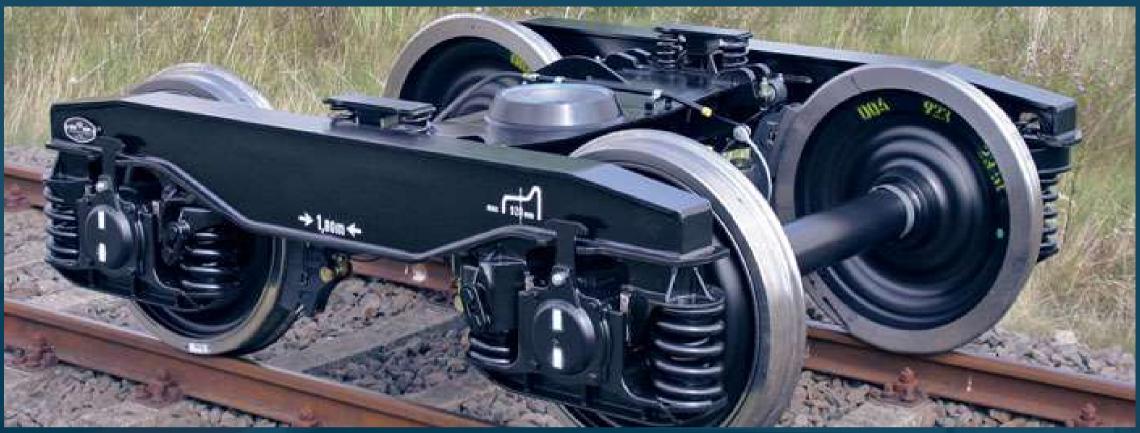

- Elastic bushing joint
- Provides a little elasticity to protect the bearings of the bogie
- Works under axial and radial loadings
- All stainless steel
- Patented