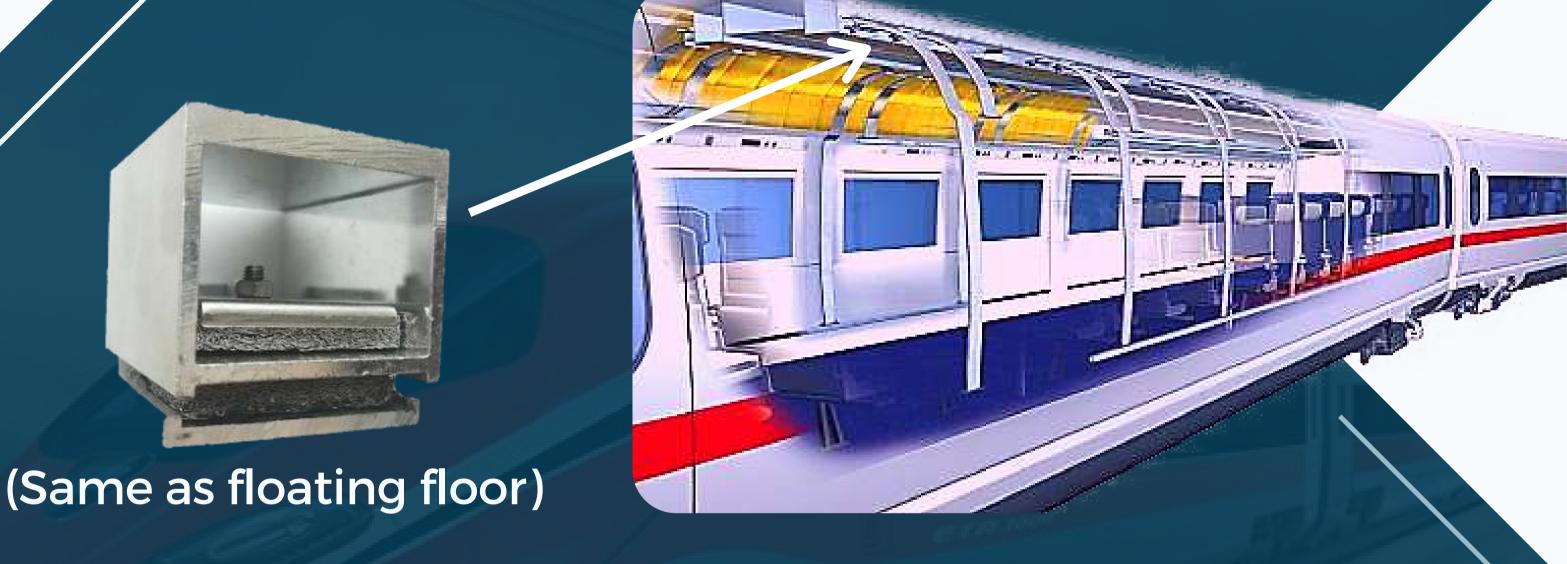

## Table/Seat damper

- Isolation of the tables and seats of the train from vibrations generated by the air resistance at high speed
- Increase of the comfort of the passengers

Used for air conditioner system isolation on the roof/ceiling of the train

### Air conditioner isolator