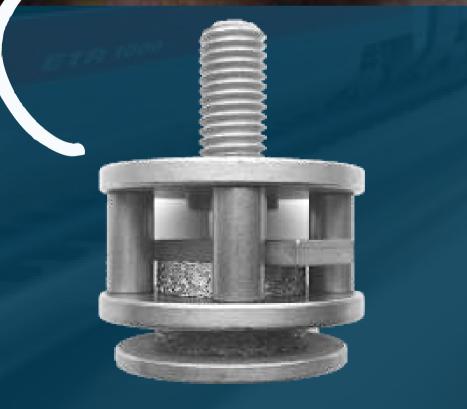

- Elastic bushing joint
- Provides a little elasticity to protect the bearings of the bogie
- Works under axial and radial loadings
- All stainless steel
- Patented