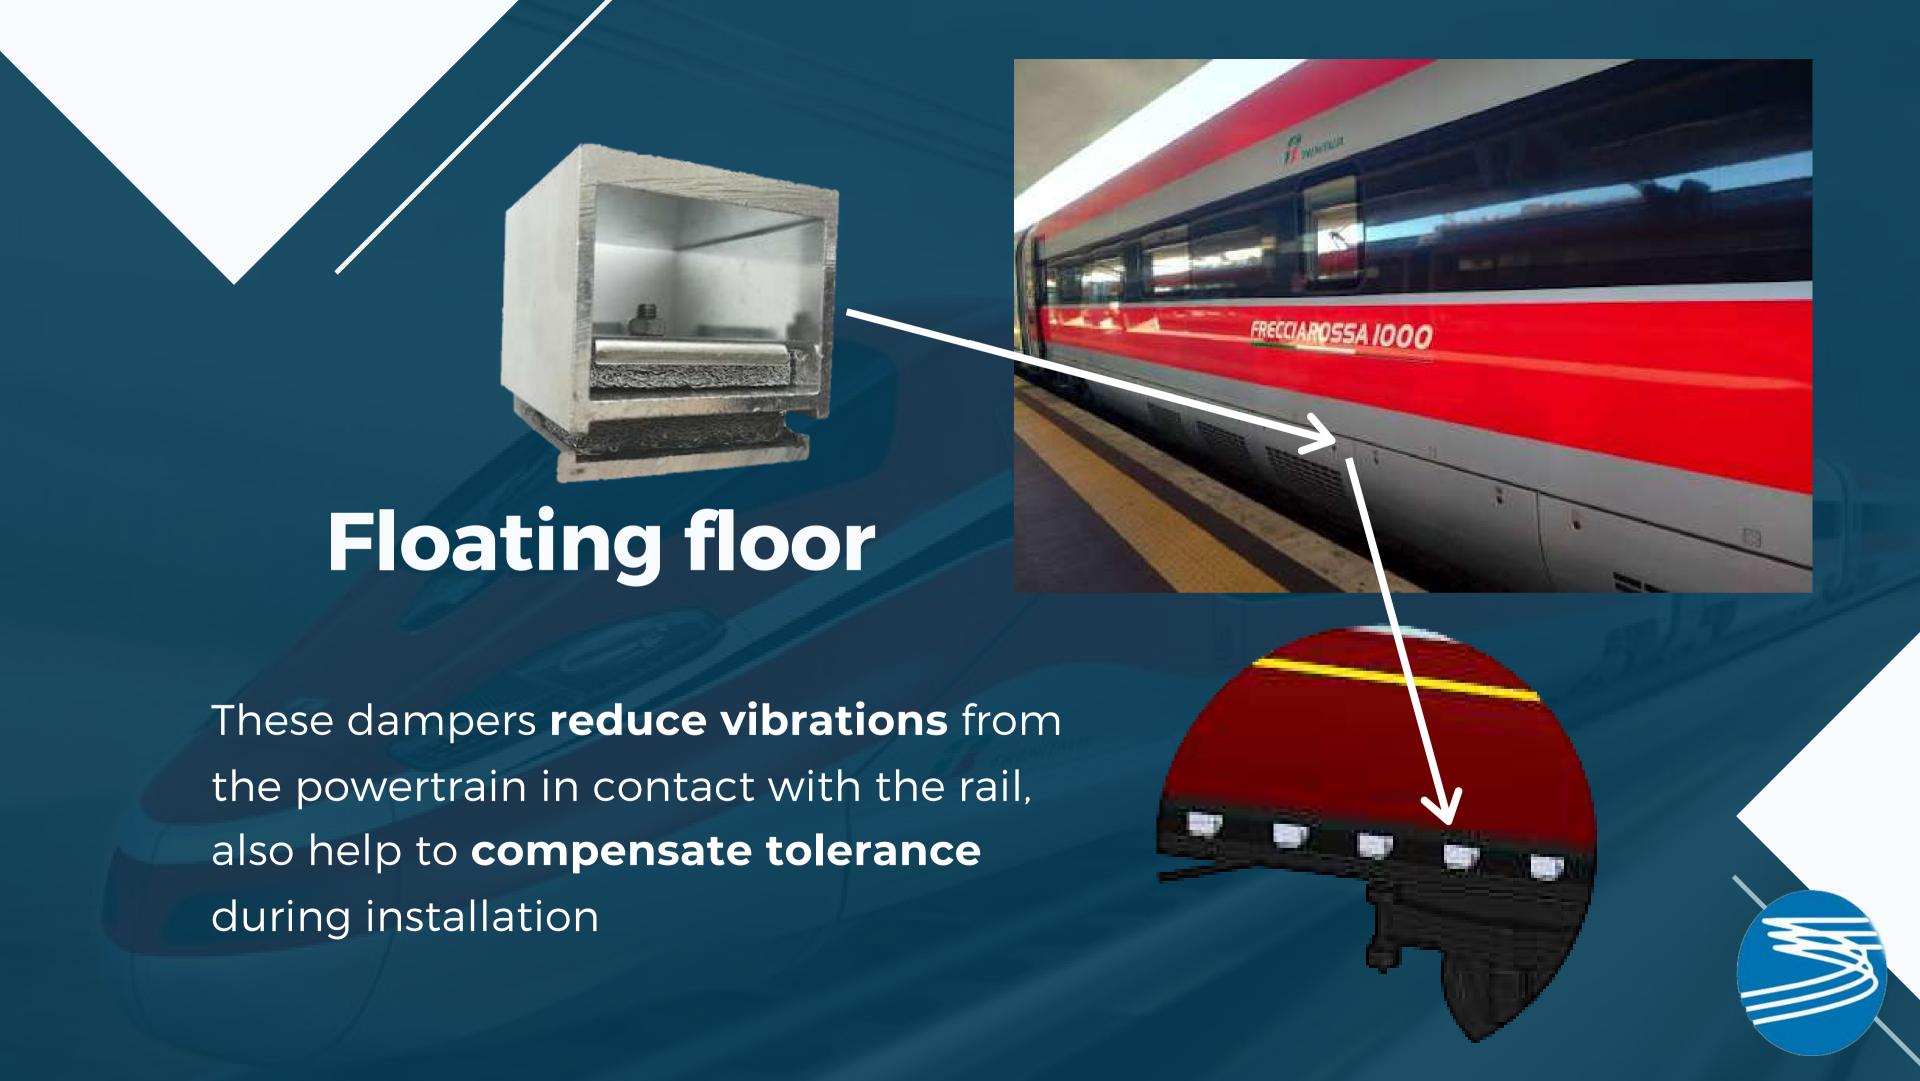

#### Silentflex® vibration mounts

Hitachi's Frecciarossa (Italy)

- High-speed train (300 km/h)
- Comfortable trip thanks to the isolation of annoying vibrations due to high speed
- Silentflex® 100%-metallic dampers offer:
  - Ad Hoc production of new damping and isolation solutions
  - Long life span (larger than rubber) under fatigue and overloads
  - Work in harsh environments, temperature, high speed, and fluids
  - Maintenance-free

- Elastic bushing joint
- Provides a little elasticity to protect the bearings of the bogie
- Works under axial and radial loadings
- All stainless steel
- Patented