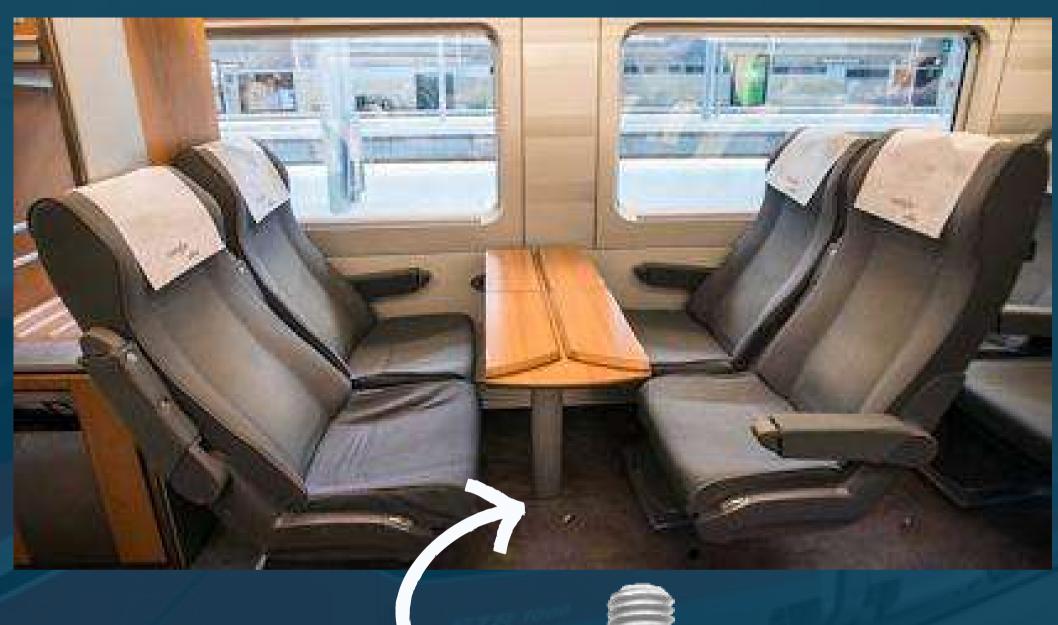

## Table/Seat damper

- Isolation of the tables and seats of the train from vibrations generated by the air resistance at high speed
- Increase of the comfort of the passengers

Used for air conditioner system isolation on the roof/ceiling of the train